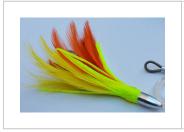

## **Rigged Mini Feather. Tuna, Tailor, Mackeral**

This Mini Tuna Feathers is one of the latest releases from Escapin Tackle. Specifically made for guys chasing fish in close around headlands, beaches and close in reefs.

This Feather Lure is rigged with 100lb Mono Leader and a 3/0 Trolling Hook.

They are around 4inches in length.