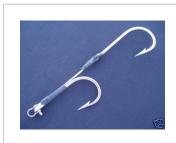

## 6/0 Double Hook Rig 7691s

This Southern Tuna 6/0 Double Hook Rig was made to fit perfectly in any lure from 6 to 8 inches in length

These hooks are ultra sharp and of excellent quality stainless steel. They have a world-wide reputation for their excellent quality and make a great trolling lure hook rig.

We will happily rig any lure purchased from us with these hooks upon request.

Rigged with 4000lb SS Wire and a Stainless Shackle this rig is worth around \$30 in shops.

These rigs are available with stiff or swinging rear hooks. Please specify your preference at checkout of your order.