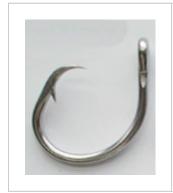

## Tuna Circle Hooks 14/0 x 50 SS - C1 style

50 x Super Strong 14/0 C1 style Stainless Steel Offset Tuna Circle Hooks.

These hooks are forged from the highest grade of stainless for strength, anti corrosive properties and reliability. They are of the highest quality to guarantee excellent hook-ups on anything from Marlin, Broadbill and Tuna. Also great for Blue Eye, Gemfish and Sharks.

These tuna circle hooks are my personal choice for live baiting for Marlin and also Deep water Bottom Fishing for Blue Eye and Gemfish.

Shorter shanked than the sports circles and slightly heavier in gauge.