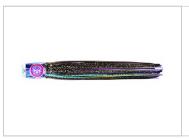

## Pakula Mini Sprocket Jet- Paua. Black Betty

The Mini Sprocket is a long rigger lure with a tight swimming action primarily for use in calm seas up to a light chop.

This family of lures has been responsible for a great many of the successes of Pakula lures in fact as Peter Pakula says: "always run one of the Sprocket family in Lumo colours, and never move it!".

Style: Mini Jet Paua Sprocket Length: 8.75 inches / 223mm Colour: Black Betty

All of our Pakula Lures are sourced directly from Peter Pakula and are Brand New Stock in the latest release colours.

This lure contains UV additives which make it glow in sunlight.