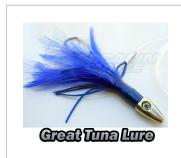

## Jap Tuna Feather. GUN TUNA Trolling Lure.

The Tuna Feather is probably the oldest most widely used Tuna Lure in the world. They are a simple bullet design that runs straight and has an action Tuna love.

These lures are great for anything from from School Sized Yellowfin Tuna to Giant Bluefin Tuna. They will also catch Kingfish, Bonito, Australian Salmon, Tailor and Sailfish.

Each lure is rigged with 100lb leader and a ultra sharp 6/0 Razorpoint Hook.

Each lure is approx 5 inches in length.

These lures can be run anywhere in the spread but will standout as a Shotgun Lure or close in the propwash.

**Price: \$12.95** 

Weight

0.08kg