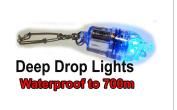

## Green Deep Drop LED Fishing Light. 700M. Deep Sea Light

Deep Sea Fishing Light - Super Deep 200 - As used by Longline and Deep Drop Commercial Fishermen.

These are the exact lights used here in Australia by Commercial Longliner and also Deep Drop Fisherman. Get the lights the Pro's use and watch your catch rate increase drastically.

Purchase is for 1 LED light as pictured

Length: 120mm (length not including snap clip) Colour: Green Depth: Waterproof to 700m Power: Runs on 2 x AA battery, not included. Will last up to 400hrs on regular batteries.

Connects simply to your mainline with shark clip as pictured. We recommend placing above the top hook on your rig.

Use these lights to increase catch rates on the following species. Swordfish, Tuna, Blue Eye, Harpuka, Bass Grouper, Gemfish and all other deep water species.