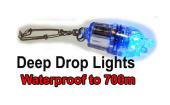

## White Deep Drop LED Fishing Light. 700M. Deep Sea Light

Deep Sea Fishing Light - Super Deep 200 - As used by Longline and Deep Drop Commercial Fishermen.

These are the exact lights used here in Australia by Commercial Longliner and also Deep Drop Fisherman. Get the lights the Pro's use and watch your catch rate increase drastically.

Purchase is for 1 LED light as pictured

Length: 120mm (length not including snap clip)

Colour: White

Depth: Waterproof to 700m

Power: Runs on 2 x AA battery, not included. Will last up to 400hrs on regular batteries.

Connects simply to your mainline with shark clip as pictured. We recommend placing above the top hook on your rig.

Use these lights to increase catch rates on the following species. Swordfish, Tuna, Blue Eye, Harpuka, Bass Grouper, Gemfish and all other deep water species.