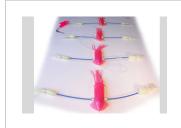

## Slapper Squid Daisy Chain. Deadly Daisy Chain Teaser

The Slapper Squid Teaser is a huge daisy chain of Squid rigged together with 300lb leader. Each 9" Slappy Squid has 2 smaller squid that slap along next to it.

There's a total of 4 sets of 9" squid with their smaller cousins, rigged in a daisy chain that will drive fish wild.

The action of this game fishing teaser is a skipping, slapping action that looks like a bunch of flying fish skipping along the surface. Mahi Mahi, Marlin, Sailfish, Tuna.. you name it ALL GAMEFISH LOVE THIS TEASER.

Total length is over 2m. Easy to run and very easy to pull in as there is nothing hard or heavy to damage your boat as it's dragged over the transom.

The Slapper Squid Daisy Chain comes rigged and teaser to fish. Can also be fished off your rod with a lure attached behind.