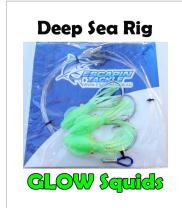

## Deep Sea / Deep Drop Rig. Blueeye, Gemfish, Harpuka

Blue Eye Cod, Bass groper, Gemfish, Deep Sea Rig for Ooglies!!

I designed this rig for the days when the Tuna and Marlin off Sydney aren't about. It's made to clip straight onto the snap swivel on your game rod or for those with electric reels this rig is ready to roll.

This rig is made from 350lb Jap Grade Mono Leader, 3 x Stainless Steel 14/0 Tuna Circle Hooks and Ultra Glow Squid. It will easily handle a 15-20kg fish.

No sinkers are supplied but generally two big snapper sinkers or a chunk or scrap steel will do the trick.