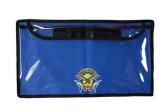

## **PAKULA 14" SINGLE POCKET LURE POUCH**

## PAKULA 14" SINGLE POCKET LURE POUCH- 36cm x 20cm Fits lures size 04 to 35 - 4" to 12"

- Single Pocket
- Holds 8 Rigged 10" Lures
- Close weave mesh back
- High grade clear pockets that won't react with lures or skirts
- Twin straps to hold heavy bags
- Re-enforced handles
- Clear front pocket
- Colour Blue