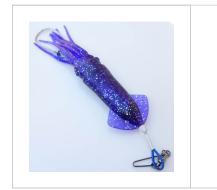

## Deep Drop - Light Squid. The ultimate deep water lure

Deep water fishing off the shelf just got more interesting.

Fish that are 400m down are big, angry and territorial. If they think it's possibly dinner they'll smash it. So with that in mind here's something they simply won't resist.

A 9" Rubber squid rigged with a snap swivel so it's fast to attach and detach from your rig. At the rear is a 10/0 ultra sharp Razorpoint hook.

They key however to this rig is the water activated light located inside the squid. It' pulses and flashes different colours to attract and lure them into striking. Old blue eye won't be able to resist.