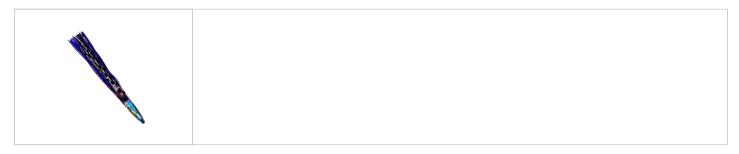

## Wahoo Torpedo - 11 inch Deadly High Speed Wahoo Lure!

The Wahoo Torpedo is the HOTTEST new Wahoo Lure available. These ultra sleek torpedo shaped lures are made the run hard and fast. They are the perfect lure to run when you're doing long distance out to the reef, heavy tackle grounds or between spots.

The quality of this lure is the same you'd pay \$70 for a Black Bart, guaranteed you will be super impressed.

Length 11 inches

Weight 140grams

All rigging options on this lure contain 49strand wire in skirt to avoid bite offs. We suggest the single hook 7691 hook for high speed trolling.