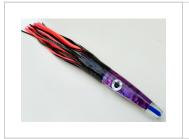

## Wahoo Torpedo - 11 inch Deadly High Speed Wahoo Lure!

The Wahoo Torpedo is the HOTTEST new Wahoo Lure available. These ultra sleek torpedo shaped lures are made the run hard and fast. They are the perfect lure to run when you're doing long distance out to the reef, heavy tackle grounds or between spots.

The quality of this lure is the same you'd pay \$70 for a Black Bart, guaranteed you will be super impressed.

Length 11 inches

Weight 140grams

All rigging options on this lure contain 49strand wire in skirt to avoid bite offs. We suggest the single hook 7691 hook for high speed trolling.